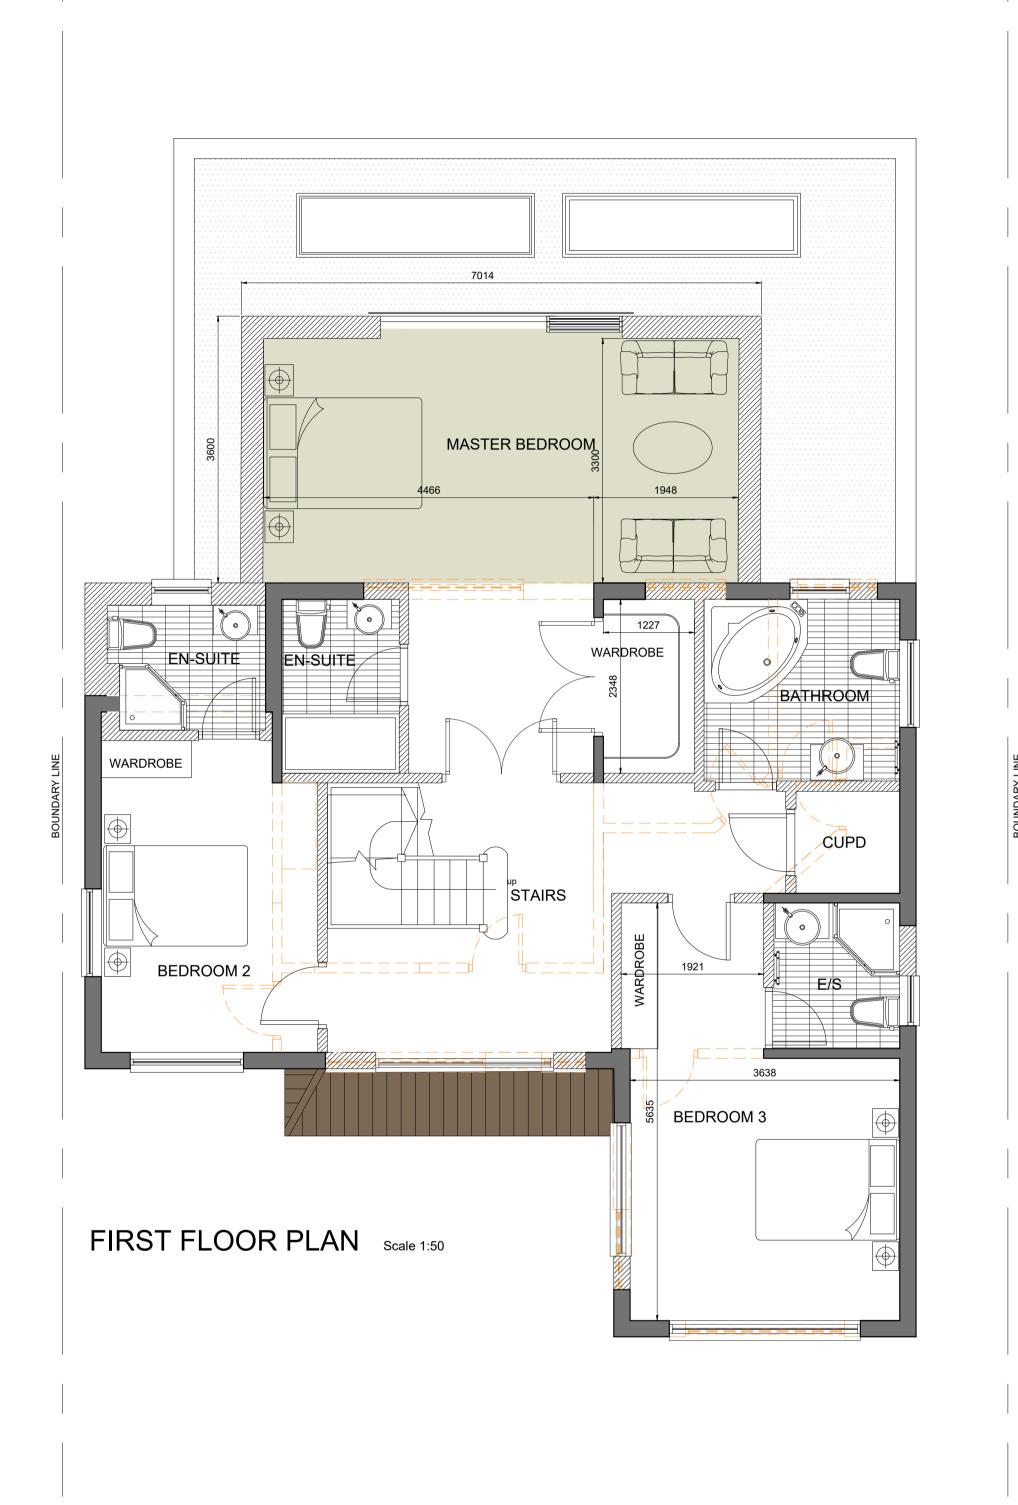

29 ST AUGUSTINE AVENUE, THORPE BAY

PROPOSED GROUND AND
FIRST FLOOR PLANS

Project Start Date | 21.12.2020 | Scale: |
Project Architect: | P. J. Wyatt | 1:50 @ A1 |
Drawing Checked By: | Drawing No: |
Project No: | Drawing No: |