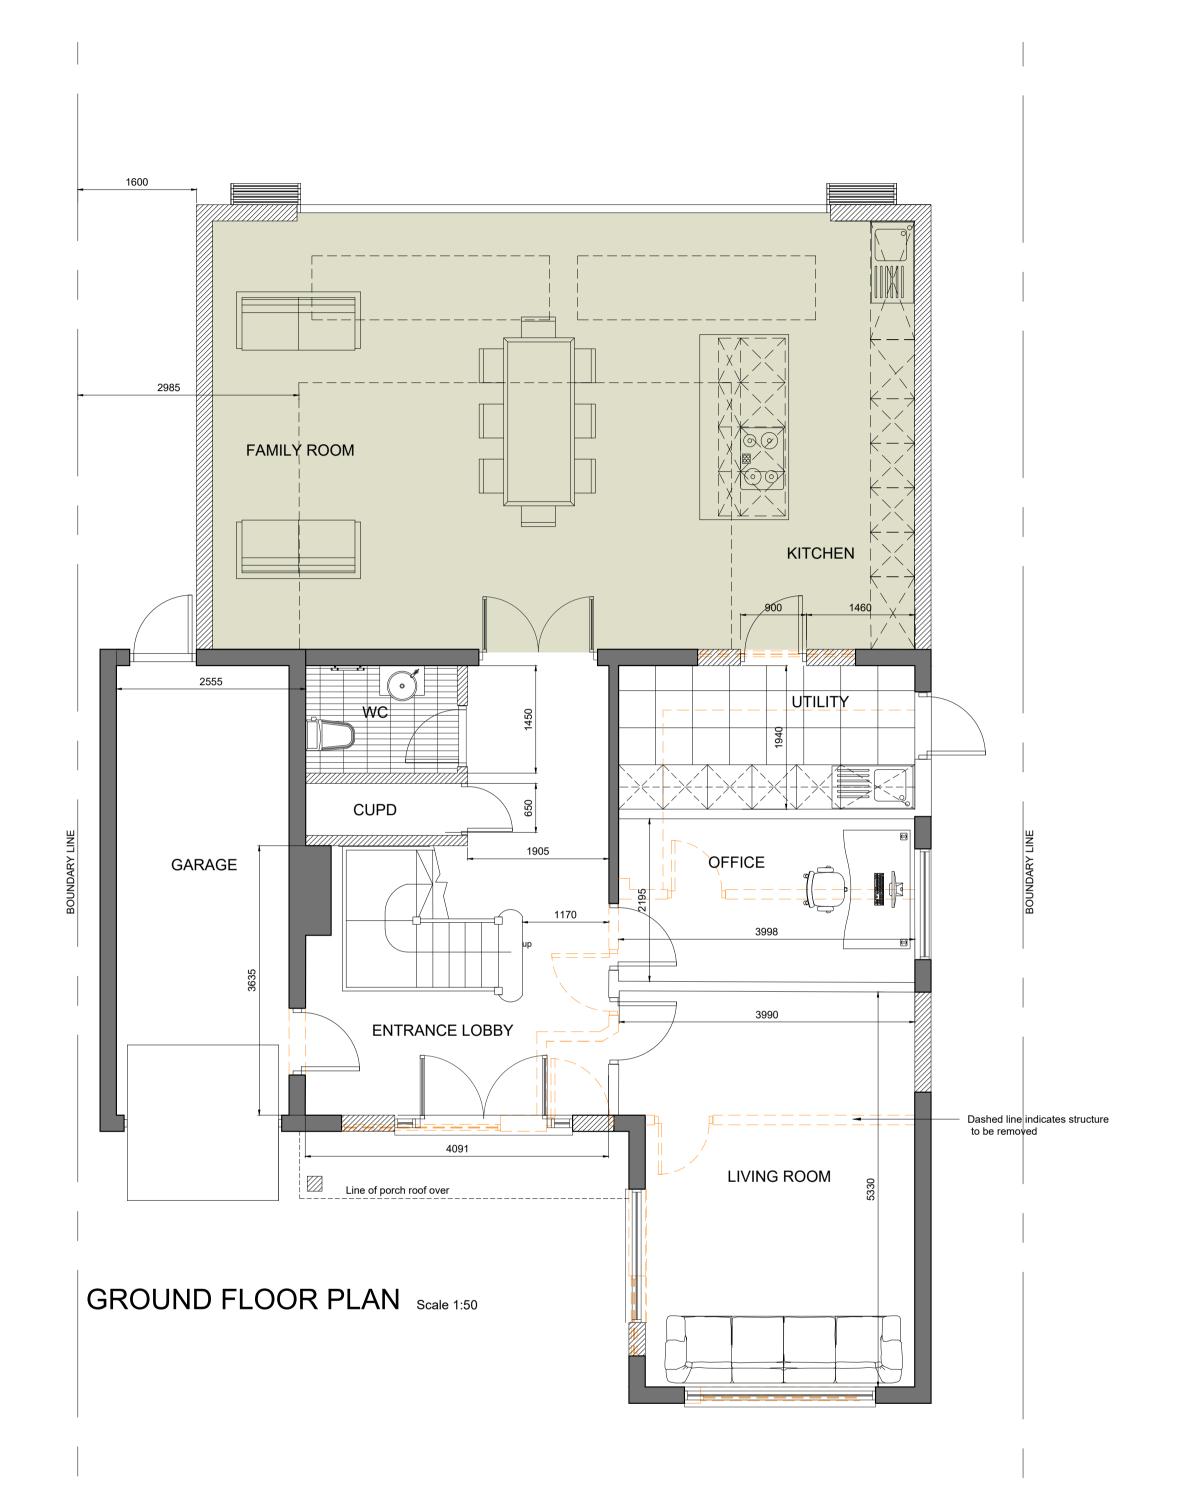

29 ST AUGUSTINE AVENUE, THORPE BAY

PROPOSED GROUND AND
FIRST FLOOR PLANS

Project Start Date | 21.12.2020 | Scale: |
Project Architect: | P. J. Wyatt | 1:50 @ A1 |
Drawing Checked By: | Drawing No: |
Project No: | Drawing No: |